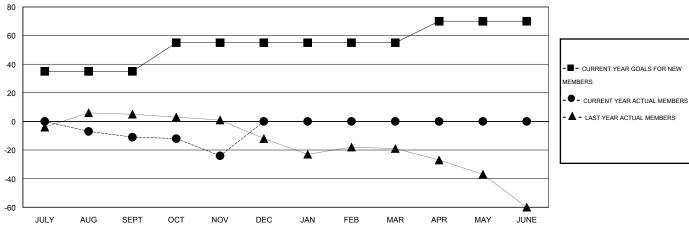

## GOALS AND ACTUAL MEMBERS CUMULATIVE

10 CLUBS OF 33 ADDED 1 OR MORE

| 00112              |              |     |
|--------------------|--------------|-----|
| GENDER DISTRIBUT   | <u>ION</u>   |     |
| MALE               | 460 (60.93%) |     |
| FEMALE             | 295 (39.07%) |     |
|                    |              |     |
|                    |              |     |
| AMILY UNIT MEMBERS |              | 114 |
| EAD OF HOUSEHOLD   |              | 54  |